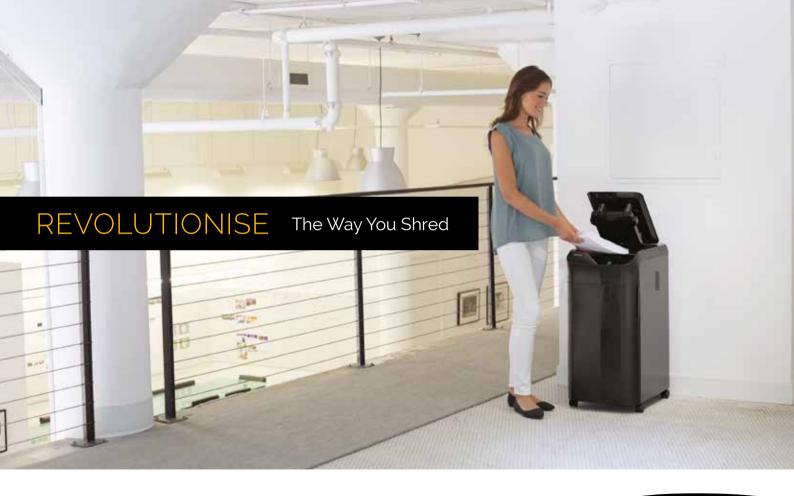

### The Fellowes AutoMax™

# Difference

AutoMax<sup>™</sup> shredders offer a truly walk away shredding experience, automatically shredding stacks of paper at the push of a button. We've eliminated the limitations that were once tolerated with other auto feed shredders in the market by using patented AccuFeed<sup>™</sup> Technology. Now you can shred common stacks of paper as they are – no pulling out staples, paper clips, or even smoothing wrinkled papers. Simply load the tray, press play and walk away with confidence. While AutoMax shreds, you get back to business.

## The Best of Both Worlds

Shred a lot or a little with ease. AutoMax<sup>™</sup> shredders feature the best of both worlds with auto feed and manual feed built into the same machine. Now that's convenience.

Load Tray and Walk Away

Manual for quick shredding