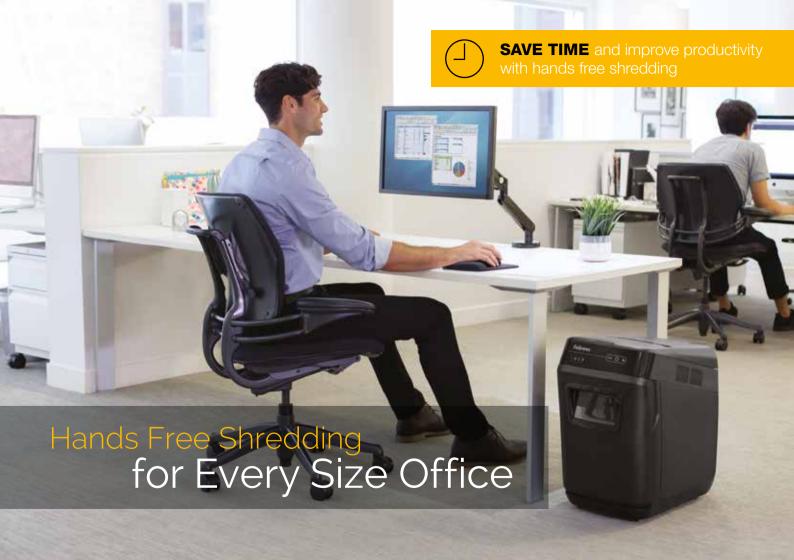

rs

230



= 1 C Pull-Out Bin

32

2/5 Years

540 x 345 x 515



AutoMax™ 200C 4652901 200 Auto / 10 Manual

> Cross-Cut | P-4 4 x 38

12 on / 25 off

3 mpm 1-3 users

230





Pull-Out Bin

2/7 Years

545 × 345 × 515



AutoMax<sup>™</sup> 200M 4656401

200 Auto / 10 Manual Micro-Cut I P-5

2 X 14

12 on / 25 off mam s

> 1-3 users 230





Pull-Out Bin 32

2/7 Years

545 × 345 × 515



AutoMax™ 350C 4964101 350 Auto / 12 Manual Cross-Cut | P-4

4 x 38

45 on / 30 off 3.35 mpm

3-5 users







00100 Pull-Out Bin

68

2/20 Years 813 x 390 x 578



AutoMax™ 550C 4963101 550 Auto / 14 Manual Cross-Cut | P-4

4 x 38

Continuous 3.35 mpm

> 5+ users 230













Pull-Out Bin 83

2/20 Years

890 x 441 x 578

## Experience what an auto feed shredder should be, hands free and hassle free