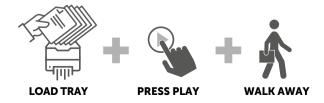

# Difference

AutoMax<sup>™</sup> shredders offer a truly walk away shredding experience, automatically shredding stacks of paper at the push of a button. We've eliminated the limitations that were once tolerated with other auto feed shredders in the market by using patented AccuFeed<sup>™</sup> Technology. Now you can shred common stacks of paper as they are – no pulling out staples, paper clips, or even smoothing wrinkled papers. Simply load the tray, press play and walk away with confidence. While AutoMax shreds, you get back to business.

Load Tray and Walk Away

Manual for quick shredding