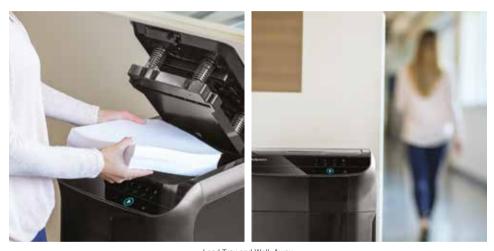

# Difference

AutoMax<sup>™</sup> shredders offer a truly walk away shredding experience, automatically shredding stacks of paper at the push of a button. We've eliminated the limitations that were once tolerated with other auto feed shredders in the market by using patented AccuFeed<sup>™</sup> Technology. Now you can shred common stacks of paper as they are – no pulling out staples, paper clips, or even smoothing wrinkled papers. Simply load the tray, press play and walk away with confidence. While AutoMax shreds, you get back to business.

## Experience what an auto feed shredder should be, hands free and hassle free