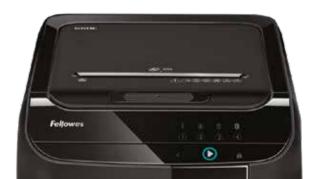

#### AccuFeed<sup>™</sup> System

Provides fast automatic shredding

#### Auto Reverse

Stops and reverses paper if a iam occurs

#### SmartLock™

Optional 4-digit SmartLock™ feature keeps confidential documents secure during shredding cycle (350C and 550C Only)

#### Touch Screen

Innovative touch screen technology with back-lit LEDs