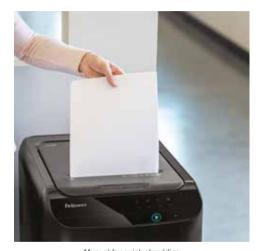

# Difference

AutoMax<sup>™</sup> shredders offer a truly walk away shredding experience, automatically shredding stacks of paper at the push of a button. We've eliminated the limitations that were once tolerated with other auto feed shredders in the market by using patented AccuFeed<sup>™</sup> Technology. Now you can shred common stacks of paper as they are – no pulling out staples, paper clips, or even smoothing wrinkled papers. Simply load the tray, press play and walk away with confidence. While AutoMax shreds, you get back to business.

Load Tray and Walk Away

Manual for quick shredding