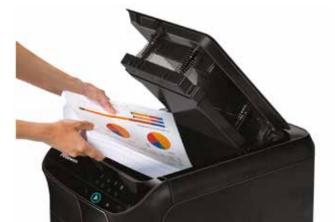

### A Superior Auto Feed Solution

Fellowes AutoMax™ machines provide fast, automatic shredding with a "walk away" promise. What makes AutoMax shredders truly walk away is their proprietary AccuFeed™ System, which shreds common stacks of paper, including glossy paper, stapled or paper clipped paper, double sided color printed paper and even crumpled paper.

AutoMax shredders are the most accurate auto feed shredders on the market, giving you peace of mind that your confidential information will be destroyed.